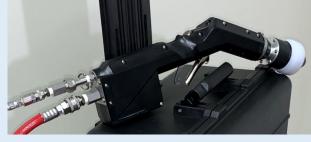

## Battery—Powered Disinfection Sprayer in a Suitcase

For disinfecting schools, hospitals, nursing homes, and public facilities. Self-contained "suitcase-style" sprayer on four wheels for easy mobility. Equipped with detachable liquid one-liter nalgene bottle, which can be attached on a hip belt, or mounted on back of suitcase.

**Nozzles** 

Flow rate

Spray Range

**Additional Options** 

|                       | Air supply included, with improved   |
|-----------------------|--------------------------------------|
| Air Supply            | "sidewall" air hose quick connection |
|                       | 24 volt battery, with top mounted    |
| Battery Type          | "on/off" switch for easy access      |
| Battery Run Time      | 1 <sup>1</sup> / <sub>2</sub> hours  |
| Droplet Size          | 40 micron VMD                        |
| Liquid Container Type | 1 one-liter nalgene bottle           |
|                       | 22"H x 16"W x 10"D                   |
| Dimensions            | (56 cm x 41 cm x 25 cm)              |
| Hose Length           | 6 to 8 feet                          |
| Weight                | 48 lbs                               |

80 ml per minute

Holster & carabiner (optional)

Stainless steel connections (optional)

5-7 feet

Electrostatics mean better spray coverage!

919.623.7903

info@missionhousemicrobial.com www.missionhousemicrobial.com