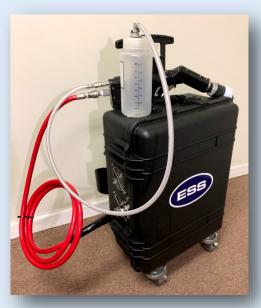

## Battery—Powered Disinfection Sprayer in a Suitcase

For disinfecting schools, hospitals, nursing homes, and public facilities. Self-contained "suitcase-style" sprayer on four wheels for easy mobility. Equipped with detachable liquid one-liter nalgene bottle, which can be attached on a hip belt, or mounted on back of suitcase.

**Nozzles** 

Flow rate

Spray Range

**Additional Options** 

|                       | Air supply included, with improved   |
|-----------------------|--------------------------------------|
| Air Supply            | "sidewall" air hose quick connection |
|                       | 24 volt battery, with top mounted    |
| Battery Type          | "on/off" switch for easy access      |
| Battery Run Time      | 1 <sup>1</sup> / <sub>2</sub> hours  |
| Droplet Size          | 40 micron VMD                        |
| Liquid Container Type | 1 one-liter nalgene bottle           |
|                       | 22"H x 16"W x 10"D                   |
| Dimensions            | (56 cm x 41 cm x 25 cm)              |
| Hose Length           | 6 to 8 feet                          |
| Weight                | 48 lbs                               |

80 ml per minute

Holster & carabiner (optional)

Stainless steel connections (optional)

5-7 feet

Electrostatics mean better spray coverage!

919.623.7903

info@missionhousemicrobial.com www.missionhousemicrobial.com