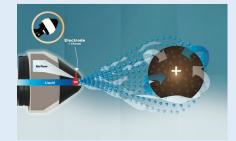

80 ml per minute

Holster & carabiner (optional)

Stainless steel connections (optional)

5-7 feet

Electrostatics mean better spray coverage!

919.623.7903

info@missionhousemicrobial.com www.missionhousemicrobial.com