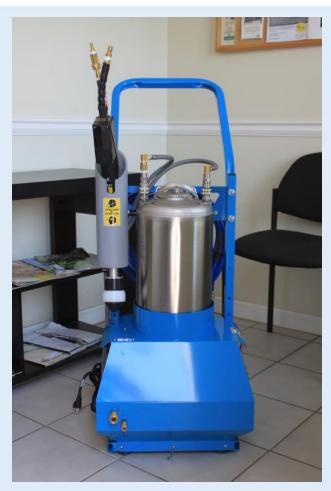

## Disinfection Sprayer

XT-3 is a self-contained electric sprayer perfect for retail areas, residential areas, medical/dental offices, and schools. Definitely a durable "workhorse sprayer" with pressurized stainless steel tank, and twinline air and liquid hoses up to 75 feet in length

| Nozzles               | 1                                     |
|-----------------------|---------------------------------------|
| Air supply            | Included                              |
| Electricity Required  | 110v, 10 foot electrical cord,        |
|                       | 220v is available upon request        |
| Liquid Container Type | 3 gal tank (11.4 L)                   |
|                       | 42"H x 18"W x 24"L                    |
| Dimensions            | (1.07 m x 0.46 m x 0.61 m)            |
| Hose Length           | 25 feet, standard                     |
| Weight                | 87.5 lbs, empty                       |
|                       | 112.5 lbs (full)                      |
| Flow rate             | 2 gal / hour                          |
|                       | (7.57 L / hour)                       |
| Spray Range           | 8-12 feet range                       |
|                       | (2.4-3.7 m)                           |
| Additional Options    | Up to 50 feet of hose can be added at |
|                       | the time of purchase, for a maximum   |
|                       | length of 75 feet.                    |
|                       | Stainless Steel Available             |