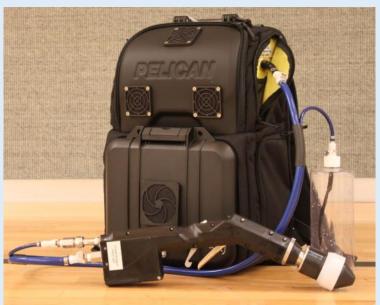

## Battery-Powered Disinfection Sprayer

## BP2

Self contained battery-powered unit that is not only comfortable but extremely efficient. The ideal sprayer for areas such as vehicles, public transportation, halls, stairwells and other areas

that have limited access to electrical outlets.

| Chemical Container    | 1 One-Liter Nalgene Bottle     |
|-----------------------|--------------------------------|
| Backpack Dimensions   | H 20" x L 13 1/2" W 9 1/2"     |
| Hose (Air and Liquid) | 3 Feet                         |
| Flow Rate             | 75/80 ml per minute            |
| Weight                | 30 lbs with gun & empty bottle |
| Battery Type          | 24v / 20Ah LiFe PO4            |
| Battery run time      | 2 hours                        |
| Droplet Size          | 40 micron VMD                  |
| Spray Range           | 4 to 5 feet                    |