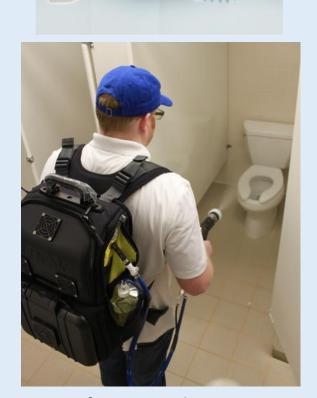

## BP2

Self contained battery-powered unit that is not only comfortable but extremely efficient. The ideal sprayer for areas such as vehicles, public transportation, halls, stairwells and other areas

that have limited access to electrical outlets.

Electrostatics mean better spray coverage!

919.623.7903

info@missionhousemicrobial.com www.missionhousemicrobial.com