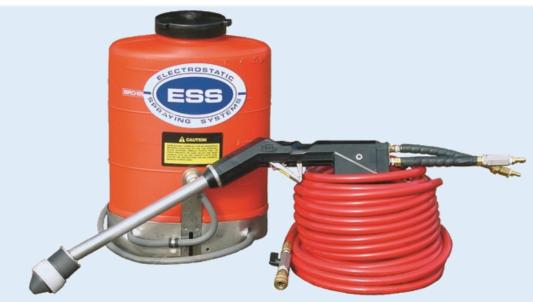

## Backpack Sprayer

(compressor not included)

| Nozzles               | 1 included, see below for more options             |
|-----------------------|----------------------------------------------------|
| External Air supply   | Yes, (compressor not included)                     |
| CFM Required          | 1 nozzle 6-8 CFM (0.17-0.23 m <sup>3</sup> /min)   |
|                       | 2 nozzle 12-16 CFM (0.34-0.45 m <sup>3</sup> /min) |
|                       | 3 nozzle 18-24 CFM (0.51-0.68 m <sup>3</sup> /min) |
| Air line pressure     | 60 to 70 PSI (4.2 to 4.9 kg/cm <sup>2</sup> )      |
| Electricity Required  | No                                                 |
| Liquid Container Type | 2.5 or 4 gal. (9.5 L or 15.1 L)                    |
| Dimensions            | 40"H x 22"W x42"L (1 m x 0.6 m x 1.1 m)            |
| Hose Length           | 100 ft (30.5 m) air hose, standard, 300 ft         |
|                       | (91.4 m) maximum available upon request            |
| Weight                | Empty, 7 lbs (3.2 kg) full 42 lbs. (19.1kg)        |
| Flow rate             | 1 nozzle - 2-2.5 gal/hr (7.6-9.5 L/hr)             |
|                       | 2 nozzle - 4-4.5 gal/hr. (15-17 L/hr)              |
|                       | 3 nozzle - 5.5-6 gal/hr. (20.8-22.7 L/hr)          |
| Spray Range           | 15-20 feet range (4.6-6.1 m)                       |
| Additional Options    | 2 and 3 headed spraygun                            |
|                       |                                                    |