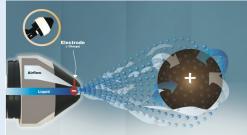

0.5 m) air hose, standard, 300 ft         |
|                       | (91.4 m) maximum available upon request            |
| Weight                | Empty, 7 lbs (3.2 kg) full 42 lbs. (19.1kg)        |
| Flow rate             | 1 nozzle - 2-2.5 gal/hr (7.6-9.5 L/hr)             |
|                       | 2 nozzle - 4-4.5 gal/hr. (15-17 L/hr)              |
|                       | 3 nozzle - 5.5-6 gal/hr. (20.8-22.7 L/hr)          |
| Spray Range           | 15-20 feet range (4.6-6.1 m)                       |
| Additional Options    | 2 and 3 headed spraygun                            |
|                       |                                                    |

Ideal sprayer for emergency vehicles, public transportation, halls, sanctuaries, classrooms, lobbies, waiting areas, etc.



## **Complete Confident Coverage**



## 919.623.7903

info@missionhousemicrobial.com www.missionhousemicrobial.com